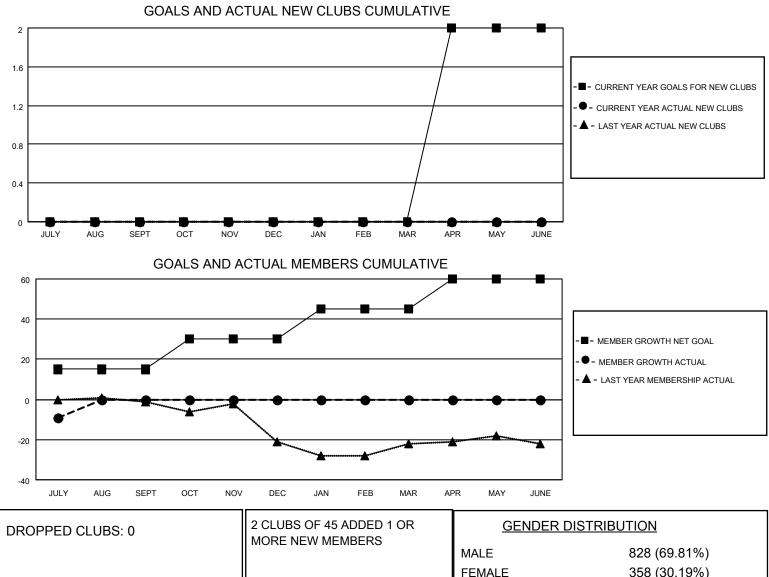

## LOCATION PENNSYLVANIA

District 14 C

Results as of: 7/31/2023

| Clubs                 |               |           |               | Members               |                        |                         |                                                    |
|-----------------------|---------------|-----------|---------------|-----------------------|------------------------|-------------------------|----------------------------------------------------|
| RESULTS FOR 2023-2024 |               |           |               | RESULTS FOR 2023-2024 |                        |                         |                                                    |
| QUARTER               | NEW CLUB GOAL | NEW CLUBS | DROPPED CLUBS | QUARTER               | BER GROWTH NET<br>GOAL | MEMBER GROWTH<br>ACTUAL | DROPPED<br>MEMBERS ACTUAL<br>(including transfers) |
| JULY/AUG/SEPT         | 0             | 0         | 0             | JULY/AUG/SEPT         | 15                     | 5                       | 11                                                 |
| OCT/NOV/DEC           | 0             | 0         | 0             | OCT/NOV/DEC           | 15                     | 0                       | 0                                                  |
| JAN/FEB/MAR           | 0             | 0         | 0             | JAN/FEB/MAR           | 15                     | 0                       | 0                                                  |
| APR/MAY/JUNE          | 2             | 0         | 0             | APR/MAY/JUNE          | 15                     | 0                       | 0                                                  |

|                 |    | MORE NEW MEMBERS          | MALE<br>FEMALE                      | 828 (69.81%)<br>358 (30.19%) |
|-----------------|----|---------------------------|-------------------------------------|------------------------------|
| DROPPED MEMBERS |    |                           | NON BINARY<br>PREFER NOT TO ANSWER  | 0 (0.00%)<br>0 (0.00%)       |
| DECEASED        | 2  |                           |                                     |                              |
| CLUB CANCELLED  | 0  | CLICK HERE FOR CUMULATIVE | TOTAL FAMILY UNIT MEMBERS           | 249                          |
| OTHER           | 9  | MEMBERSHIP DATA           |                                     |                              |
| TOTAL           | 11 |                           | FAMILY MEMBERS PAYING HALF DUES 127 |                              |